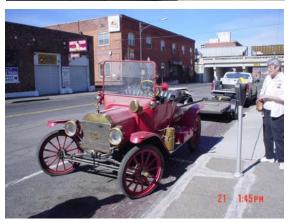

#### Seven Clubs Went For Breakfast

On Sunday March 25, twelve clubs went to breakfast. We started at Albertson at Trent and Argonne at 9:00 am sharp and went on the back roads to Rathdrum. The T-Club lead the tour with 5 T's to lead the way. It looked like it might rain at any minute, but it was dry and clean all the way. Alan called it the "53 Tour" if you stayed with the tour from start to finished it was a 53 mile trip. I was surprised that he didn't bring the '53

Chevy for a true '53 tour. We stopped at Route-53 Dinner for breakfast and to help Hazel celebrate her birthday. She stated that it was a great way to spend a birthday with all her friends.

After eating and looking at the cars, we went back to Spokane on a different route. With only three of the T's riding with us. We went back to the Dairy Queen at Trent and Argonne for ice cream. Joe and Dave like the end of the tour the best as it was a stop for ice cream.

It was a real mix of cars. There were T's, A's, Classics, Hot Rods and moderns. Some people who don't have their classic car running were able to drive any car they have. This was a tour for more than just about car people. It was nice to meet with other clubs and their members. This was a chance to met new friends as we encouraged people to sit with people they didn't know as you all had one thing in common that is a love of cars and trucks.

Since we were the host club, the T-Club helped lead the way and we all had great fun. Julie and Eric, owner of the Route 53 Dinner, had a good time talking to friends and making new one. Julie couldn't believe that there were that many model T's that would be out running in that kind of weather.