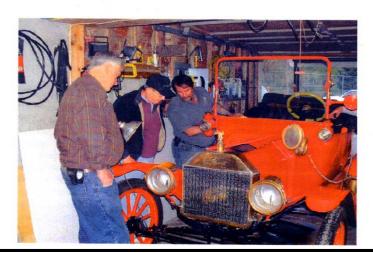

# Inland Empire Model T Ford Club

Inland Empire Model T Ford Club Meeting minutes for March 2, 2007 meeting:

Respectfully: Mark C. Hutchinson, Secretary IEMTFC

President, Nan Robison, called the meeting to order at 7:35 P.M. Mike Stormo made two introductions. Erik Hutchinson briefed us he has the swap meet schedule which he will bring to the next meeting. We will only be helping man the back gate. We are not sure yet where our booth will be, they are still working the interior layout. Committee chairpersons reported as follows: We approved as written the minutes for last month. Treasurer. Allen Henzen, is back however he did not have a treasurer's report ready at this time. Sunshine, Jean Almeda, sent cards to Tom Carnegie and Mike Crabb. Road Cleanup, the first clean up of the year will be April 22<sup>nd</sup>. Meet at the site at 10:00 AM. Programs and Safety Seminar, Mike Robison, talked about a couple of possible seminars, but nothing is planned at present. Tour Chairman, Dave Robison, gave the tour report. Charlie Almeda stated we have 3 units of blood available. Old Business: we Approved the as written for last month. Jim Patterson thanked everyone who showed up for the KSPS phone drive. Jillian Caples briefed the progress of the Presidents award plaque; the motion to spend \$7-\$10 per award was approved. New Business: We sang happy birthday to Jo Ann Jepperson The safety inspection will be May 20th. We will start at 9:30 AM with lunch at 1:00 PM. Please remember it is potluck. Norma will get the traditional chili. Please bring chairs, a dish to share, and items to be auctioned at our silent auction. The June meeting will be at the Otis Orchard school. They are holding a fund raiser and an educational day, much like last year, on June 1st. Here is an excerpt stolen from an e-mail from the Pattersons' "So, we are set for Friday, June 1'st here at Otis Orchards Elementary. If you could have your friends bring their cars here by 12:30 then we could begin havyour video presentations in the gym around The PTSA Barbeque is from 6-8. Perhaps the cars could set up for this by 5:30?? Dinner is on us! Yeah!" I hope this information helps? Mike Robison is in charge of the tear down car for this year's swap meet, according to Nan Robison. Jim Patterson says the banquet is all ready to go. Mike Stormo's 15 Roadster is together, we had a few pictures to see...looks good! Mark Hutchinson has his 26 Roadster back on the road, Jillian Caples says it is "beautiful" (thank you) I'm not sure who won the drawing splitting the \$12 pot?