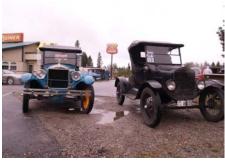

#### Seven Clubs Went For Breakfast

On Sunday March 25, twelve clubs went to breakfast. We started at Albertson at Trent and Argonne at 9:00 am sharp and went on the back roads to Rathdrum. The T-Club lead the tour with 5 T's to lead the way. It looked like it might rain at any minute, but it was dry and clean all the way. Alan called it the "53 Tour" if you stayed with the tour from start to finished it was a 53 mile trip. I was surprised that he didn't bring the '53

Chevy for a true '53 tour. We stopped at Route-53 Dinner for breakfast and to help Hazel celebrate her birthday. She stated that it was a great way to spend a birthday with all her friends.

After eating and looking at the cars, we went back to Spokane on a different route. With only three of the T's riding with us. We went back to the Dairy Queen at Trent and Argonne for ice cream. Joe and Dave like the end of the tour the best as it was a stop for ice cream.

It was a real mix of cars. There were T's, A's, Classics, Hot Rods and moderns. Some people who don't have their classic car running were able to drive any car they have. This was a tour for more than just about car people. It was nice to meet with other clubs and their members. This was a chance to met new friends as we encouraged people to sit with people they didn't know as you all had one thing in common that is a love of cars and trucks.

Since we were the host club, the T-Club helped lead the way and we all had great fun. Julie and Eric, owner of the Route 53 Dinner, had a good time talking to friends and making new one. Julie couldn't believe that there were that many model T's that would be out running in that kind of weather.