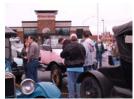

#### Seven Clubs Went For Breakfast

On Sunday March 25, twelve clubs went to breakfast. We started at Albertson at Trent and Argonne at 9:00 am sharp and went on the back roads to Rathdrum. The T-Club lead the tour with 5 T's to lead the way. It looked like it might rain at any minute, but it was dry and clean all the way. Alan called it the "53 Tour" if you stayed with the tour from start to finished it was a 53 mile trip. I was surprised that he didn't bring the '53

Chevy for a true '53 tour. We stopped at Route-53 Dinner for breakfast and to help Hazel celebrate her birthday. She stated that it was a great way to spend a birthday with all her friends.

After eating and looking at the cars, we went back to Spokane on a different route. With only three of the T's riding with us. We went back to the Dairy Queen at Trent and Argonne for ice cream. Joe and Dave like the end of the tour the best as it was a stop for ice cream.

It was a real mix of cars. There were T's, A's, Classics, Hot Rods and moderns. Some people who don't have their classic car running were able to drive any car they have. This was a tour for more than just about car people. It was nice to meet with other clubs and their members. This was a chance to met new friends as we encouraged people to sit with people they didn't know as you all had one thing in common that is a love of cars and trucks.

Since we were the host club, the T-Club helped lead the way and we all had great fun. Julie and Eric, owner of the Route 53 Dinner, had a good time talking to friends and making new one. Julie couldn't believe that there were that many model T's that would be out running in that kind of weather.