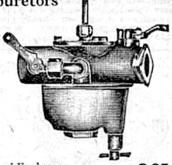

This model NH Kolley is used as factory equipment on Ford cars, and possesses all the latest features of automatic earburetor construction; especially adapted for the Model T Ford car. Fits manifold and operating rods without any extra fittings.