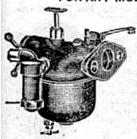

# Improved Kingston Carburetor

This is the new model L4K Kingston carburetor, with special gaseline strainer to filter the low-grade gaseline now in use. Makes a big difference in the running of your motor and the mileage you get per gallon. Prevents clogged needle valves and the annoyance that results. Strainer is easy to get at for cleaning. This carburetor is now used as standard equipment on most Ford cars. Ship, wt. 41bs.

D6021—Kingston Carburetor for Ford.....

4.20

PAGE 4 MAY 2007