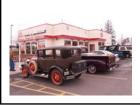

#### Seven Clubs Went For Breakfast

On Sunday March 25, twelve clubs went to breakfast. We started at Albertson at Trent and Argonne at 9:00 am sharp and went on the back roads to Rathdrum. The T-Club lead the tour with 5 T's to lead the way. It looked like it might rain at any minute, but it was dry and clean all the way. Alan called it the "53 Tour" if you stayed with the tour from start to finished it was a 53 mile trip. I was surprised that he didn't bring the '53

Chevy for a true '53 tour. We stopped at Route-53 Dinner for breakfast and to help Hazel celebrate her birthday. She stated that it was a great way to spend a birthday with all her friends.

After eating and looking at the cars, we went back to Spokane on a different route. With only three of the T's riding with us. We went back to the Dairy Queen at Trent and Argonne for ice cream. Joe and Dave like the end of the tour the best as it was a stop for ice cream.

It was a real mix of cars. There were T's, A's, Classics, Hot Rods and moderns. Some people who don't have their classic car running were able to drive any car they have. This was a tour for more than just about car people. It was nice to meet with other clubs and their members. This was a chance to met new friends as we encouraged people to sit with people they didn't know as you all had one thing in common that is a love of cars and trucks.

Since we were the host club, the T-Club helped lead the way and we all had great fun. Julie and Eric, owner of the Route 53 Dinner, had a good time talking to friends and making new one. Julie couldn't believe that there were that many model T's that would be out running in that kind of weather.